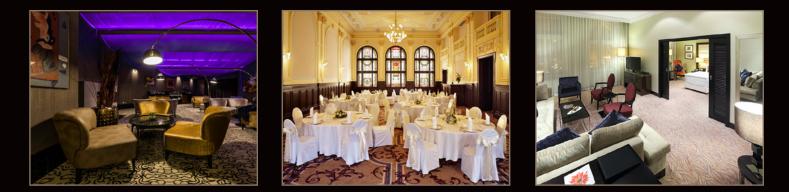

### Restaurant & Bar

- lively ADELE Restaurant facing the Republic Square with all year round operated terrace serving Mediterranean cuisine
- modern Majesty Lounge for business appointments and leisure breaks offering wide selection of cocktails

# Conference Facilities

- majestic historical Ballroom Franz Josef I.
  with maximum capacity up to 170 guests
  Executive Suites suitable for small board
- Executive Suites suitable for small board and business meetings
- all conference rooms with day light and high speed internet and Wi-Fi connection