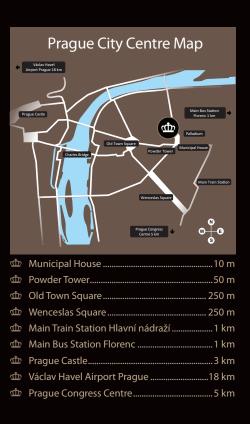

# LOCATION

The hotel is located in Prague's Old Town, on the Republic Square, just few steps from the historical highlights of the city. Conveniently situated in the heart of business district, across the street from the Palladium, the most exciting shopping and leading office centre in Prague.