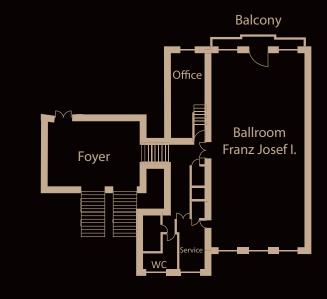

# Conference Facilities

- majestic historical Ballroom Franz Josef I.
  with maximum capacity up to 170 guests
  Executive Suites suitable for small board
- Executive Suites suitable for small board and business meetings
- all conference rooms with day light and high speed internet and Wi-Fi connection

# MEETING ROOMS CAPACITIES

|                         |                         |               |         |           |         |        |       |                       | •: :•<br>:• •: |
|-------------------------|-------------------------|---------------|---------|-----------|---------|--------|-------|-----------------------|----------------|
| Name                    | dimensions<br>w×l×h (m) | area<br>(sqm) | theatre | classroom | u-shape | geneve | board | banquet /<br>cocktail | reception      |
| Ballroom Franz Josef I. | 19×9×6,6                | 171           | 150     | 120       | 46      | 52     | 52    | 150                   | 170            |
| Executive Suite         | 4×6×3,1                 | 24            | 10      | 10        | 10      | 10     | 10    | 8                     | 10             |
| Majesty Lounge          | 18×8×2,7                | 144           | -       | -         | -       | -      | -     | 80                    | 80             |