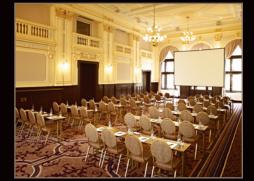

# Conference Facilities

- majestic historical Ballroom Franz Josef I.
  with maximum capacity up to 170 guests
  Executive Suites suitable for small board
- Executive Suites suitable for small board and business meetings
- all conference rooms with day light and high speed internet and Wi-Fi connection

# MEETING ROOMS CAPACITIES

|                         |                         |               |         |           |         |        |       |                       | •: :•<br>:• •: |
|-------------------------|-------------------------|---------------|---------|-----------|---------|--------|-------|-----------------------|----------------|
| Name                    | dimensions<br>w×l×h (m) | area<br>(sqm) | theatre | classroom | u-shape | geneve | board | banquet /<br>cocktail | reception      |
| Ballroom Franz Josef I. | 19×9×6,6                | 171           | 150     | 120       | 46      | 52     | 52    | 150                   | 170            |
| Executive Suite         | 4×6×3,1                 | 24            | 10      | 10        | 10      | 10     | 10    | 8                     | 10             |
| Majesty Lounge          | 18×8×2,7                | 144           | -       | -         | -       | -      | -     | 80                    | 80             |