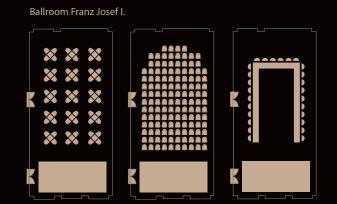

# Conference Facilities

- majestic historical Ballroom Franz Josef I.
  with maximum capacity up to 170 guests
  Executive Suites suitable for small board
- Executive Suites suitable for small board and business meetings
- all conference rooms with day light and high speed internet and Wi-Fi connection

# MEETING ROOMS CAPACITIES

|                         |                         |               |         |           |         |        |       |                       | •: :•<br>:• •: |
|-------------------------|-------------------------|---------------|---------|-----------|---------|--------|-------|-----------------------|----------------|
| Name                    | dimensions<br>w×l×h (m) | area<br>(sqm) | theatre | classroom | u-shape | geneve | board | banquet /<br>cocktail | reception      |
| Ballroom Franz Josef I. | 19×9×6,6                | 171           | 150     | 120       | 46      | 52     | 52    | 150                   | 170            |
| Executive Suite         | 4×6×3,1                 | 24            | 10      | 10        | 10      | 10     | 10    | 8                     | 10             |
| Majesty Lounge          | 18×8×2,7                | 144           | -       | -         | -       | -      | -     | 80                    | 80             |