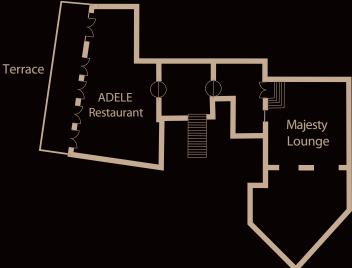

### Restaurant & Bar

- lively ADELE Restaurant facing the Republic Square with all year round operated terrace serving Mediterranean cuisine
- modern Majesty Lounge for business appointments and leisure breaks offering wide selection of cocktails